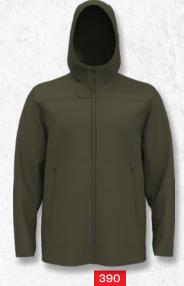

# **UA TAC JACKET 2.0**

1379201 TAA

UA Storm technology repels water without sacrificing breathability. The super-soft woven fabric with brushed back gives you 4-way stretch and a lighter feel that moves better in every direction.

\$125.00 USD

Marine OD Green / Marine OD Green