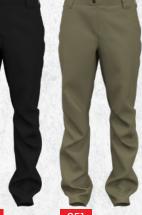

## UA ALPHA FLAT **FRONT PANT**

1386719 TAA

Featuring an ultra-tough brushed back and 4-way stretch, this Storm® treated pant uses a polyester elastane blend that has proven itself over and again throughout other UA lines. Tac-specific oversized belt loops ensure you're ready for any mission.

\$100.00 USD

Black / Black

UA ALPHA FLAT FRONT PANT

465 Dark Navy Blue / Dark Navy Blue