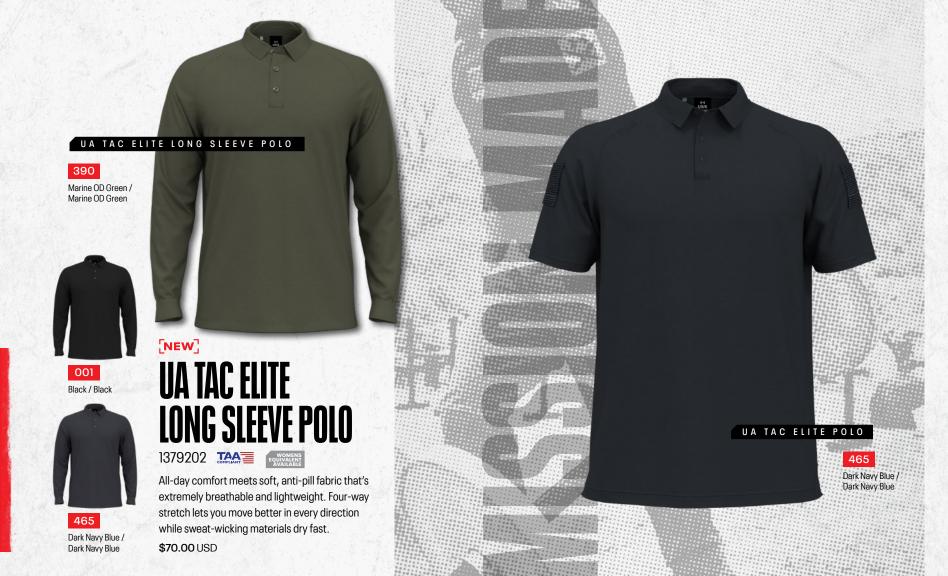

### **UA TAC ELITE POLO**

1379202 TAA

All-day comfort meets soft, anti-pill fabric that's extremely breathable and lightweight. Four-way stretch lets you move better in every direction while sweat-wicking materials dry fast.

\$65.00 USD

001

Black / Black

390

Marine OD Green / Marine OD Green