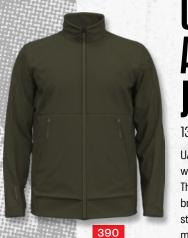

# **UA TAC JACKET 2.0**

1379201 TAA

UA Storm technology repels water without sacrificing breathability. The super-soft woven fabric with brushed back gives you 4-way stretch and a lighter feel that moves better in every direction.

\$125.00 USD

Marine OD Green / Marine OD Green