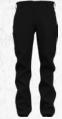

## UA ALPHA FLAT **FRONT PANT**

1386719 TAA

Featuring an ultra-tough brushed back and 4-way stretch, this Storm® treated pant uses a polyester elastane blend that has proven itself over and again throughout other UA lines. Tac-specific oversized belt loops ensure you're ready for any mission.

\$100.00 USD

Black / Black

UA ALPHA FLAT FRONT PANT

465 Dark Navy Blue / Dark Navy Blue