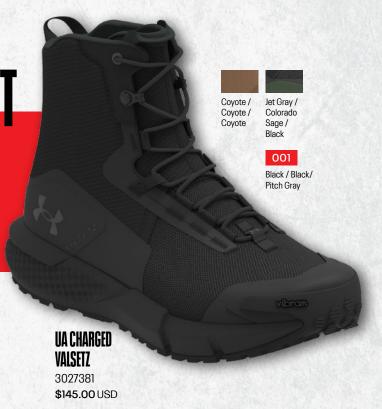

#### UA TAC ALL SEASON JACKET 2.0

Black / Black

001 Black / Black 465

Dark Navy Blue / Dark Navy Blue

UA CHARGED VALSETZ FAMILY

Stay hard at work and light on your feet with this on-duty boot that gives you the best of training and running shoe technology in one durable design. The shock-absorbing comfort of full-length Charged Cushioning® keeps you moving no matter the mission.

UA CHARGED VALSETZ 3027381 \$145.00 USD

**UA CHARGED VALSETZ 4E** 3027384

\$145.00 USD

**UA CHARGED VALSETZ MID** 3027382

200 Coyote / Coyote / Coyote