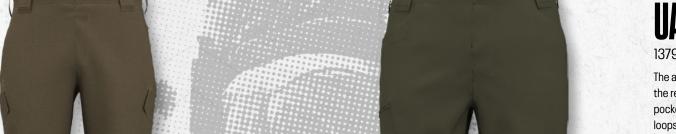

### **UA DEFENDER PANT**

1379200 TAA WOMENS EQUIVALENT AVAILABLE

The articulated knees are made to move with you while the reinforced woven overlays and single zip cargo pocket are secure and tough. Large, reinforced belt loops are designed specifically for tactical use, providing added strength for everything you carry.

\$75.00 USD

UA DEFENDER PANT

390

Marine OD Green

Marine OD Green

001

Black / Black

251

Bavou / Bayou

465

Dark Navy Blue / Dark Navy Blue