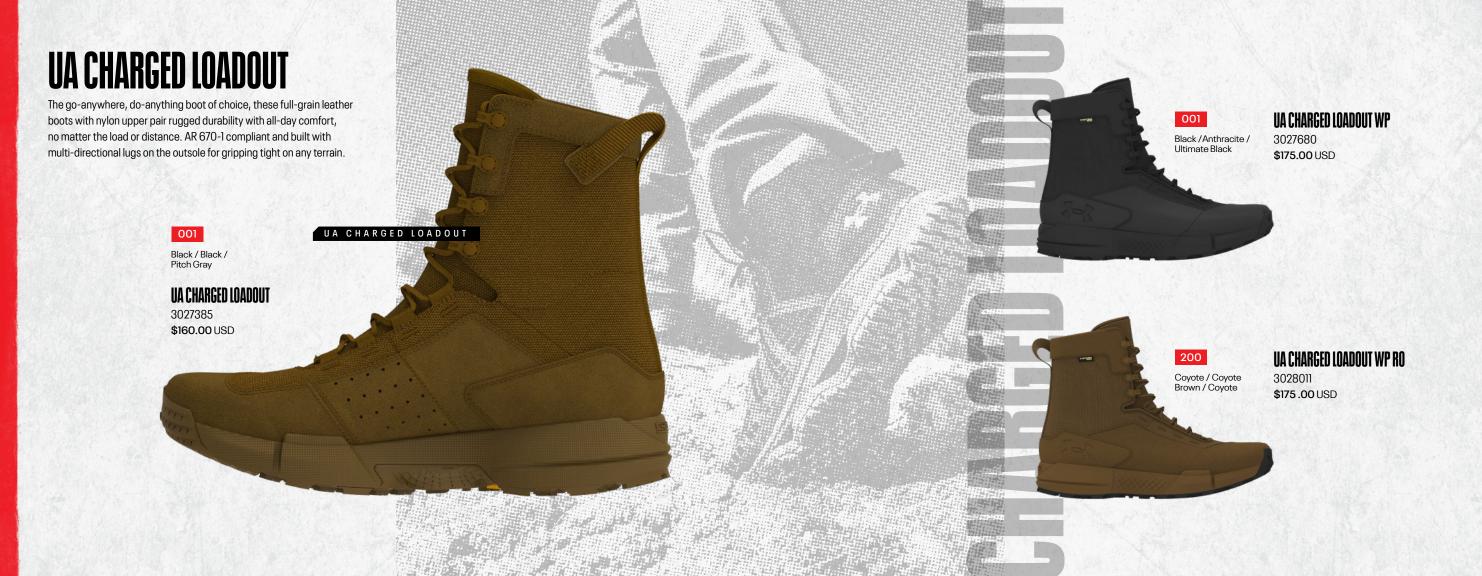

k / Black



001 Black / Black 465

Dark Navy Blue / Dark Navy Blue

UA CHARGED VALSETZ FAMILY

Stay hard at work and light on your feet with this on-duty boot that gives you the best of training and running shoe technology in one durable design. The shock-absorbing comfort of full-length Charged Cushioning® keeps you moving no matter the mission.

UA CHARGED VALSETZ 3027381 \$145.00 USD



**UA CHARGED VALSETZ 4E** 3027384

\$145.00 USD



**UA CHARGED VALSETZ MID** 3027382





200 Coyote / Coyote / Coyote

#### **UA CHARGED VALSETZ MID**

3027382 \$135.00 USD



#### **UA CHARGED VALSETZ ZIP**

3027383

\$155.00 USD





#### **UA CHARGED VALSETZ MID**

3027382 \$135.00 USD

001 Black / Black / Jet Gray

#### WOMEN'S UA CHARGED VALSETZ

3027386 \$145.00 USD

001 Black / Black Jet Gray