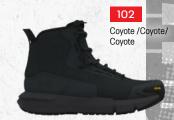

#### UA TAC ALL SEASON JACKET 2.0

Black / Black

001 Black / Black 465

Dark Navy Blue / Dark Navy Blue

UA CHARGED VALSETZ FAMILY

Stay hard at work and light on your feet with this on-duty boot that gives you the best of training and running shoe technology in one durable design. The shock-absorbing comfort of full-length Charged Cushioning® keeps you moving no matter the mission.

UA CHARGED VALSETZ 3027381 \$145.00 USD

**UA CHARGED VALSETZ 4E** 3027384

\$145.00 USD

**UA CHARGED VALSETZ MID** 3027382

200 Coyote / Coyote / Coyote