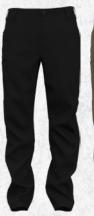

## **UA ENDURO ELITE FLAT** FRONT PANT

1379201 TAA WOMENS EQUIVALENT AVAILABLE

Take on the elements and stay on the move with mechanical stretch fabric and water-resistant UA Storm technology. The large, reinforced belt loops, secure cargo pockets and articulated knees are ready for tactical use.

\$85.00 USD

UA ENDURO ELITE FLAT FRONT PANT

Marine OD Green / Dark Navy Blue Marine OD Green Dark Navy Blue

465