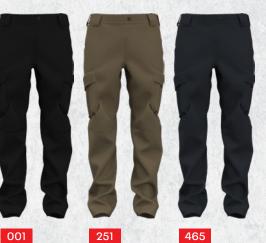

## **UA ALPHA CARGO PANT**

1379199 TAA

Featuring an ultra-tough brushed back and 4-way stretch, this Storm® treated cargo pant uses a polyester elastane blend that has proven itself over and again throughout other UA lines. Tac-specific oversized belt loops and large magazine pockets ensure you're ready for any mission.

\$110.00 USD

Black / Black

UA ALPHA CARGO PANT

Dark Navy Blue /

Dark Navy Blue

Bayou /

# 390 Marine OD Green Marine OD Green

[NEW]